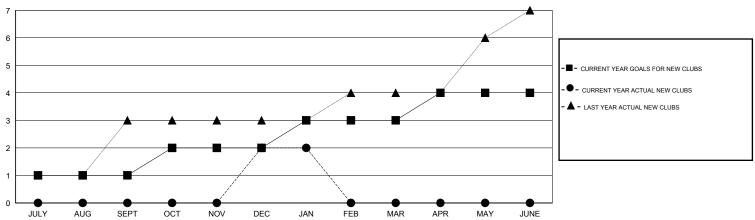

## GMT: HAL GRIFFIN LOCATION TEXAS GMT CA 1

|                                      |                  | Clubs            |                  |                  | Members                                |                    |                                     |                    |                  |
|--------------------------------------|------------------|------------------|------------------|------------------|----------------------------------------|--------------------|-------------------------------------|--------------------|------------------|
|                                      | RESUL            | TS FOR 2014-2015 |                  |                  | RESULTS FOR 2014-2015                  |                    |                                     |                    |                  |
| QUARTER                              | NEW CLUB<br>GOAL | NEW CLUBS        | DROPPED<br>CLUBS | NET<br>GAIN/LOSS | QUARTER                                | NEW MEMBER<br>GOAL | CHARTER AND<br>NEW MEMBERS<br>ADDED | DROPPED<br>MEMBERS | NET<br>GAIN/LOSS |
| JULY/AUG/SEPT                        | 1                | 0                | 1                | -1<br>-1         | JULY/AUG/SEPT                          | 30<br>30           | 18<br>74                            | 117<br>128         | -99<br>-54       |
| OCT/NOV/DEC JAN/FEB/MAR APR/MAY/JUNE | 1                | 0                | 1                | -1<br>0          | OCT/NOV/DEC  JAN/FEB/MAR  APR/MAY/JUNE | 30<br>30           | 16<br>0                             | 38                 | -22<br>0         |

## GOALS AND ACTUAL NEW CLUBS CUMULATIVE

| DROPPED CLUBS: 5  DROPPED MEMBERS |                 | 27 CLUBS OF 55 ADDED 1 OR MORE<br>NEW MEMBERS | GENDER DISTRIBUT  MALE  FEMALE        | 787 (70.39%)<br>331 (29.61%) |           |
|-----------------------------------|-----------------|-----------------------------------------------|---------------------------------------|------------------------------|-----------|
| DECEASED  CLUB CANCELLED  OTHER   | 12<br>66<br>205 | CLICK HERE FOR HEALTH ASSESSMENT DATA         | FAMILY UNIT MEMBERS HEAD OF HOUSEHOLD |                              | 152<br>75 |
| TOTAL                             | 283             |                                               | NON-HEAD OF HOUSEHOLD                 |                              | 77        |