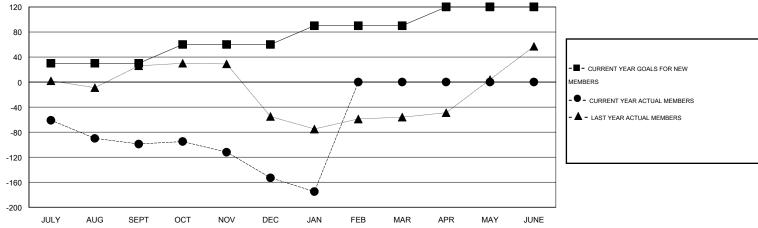

## GMT: HAL GRIFFIN LOCATION TEXAS GMT CA 1

|                                      |                  | Clubs            |                  |                  | Members                                |                    |                                     |                    |                  |
|--------------------------------------|------------------|------------------|------------------|------------------|----------------------------------------|--------------------|-------------------------------------|--------------------|------------------|
|                                      | RESUL            | TS FOR 2014-2015 |                  |                  | RESULTS FOR 2014-2015                  |                    |                                     |                    |                  |
| QUARTER                              | NEW CLUB<br>GOAL | NEW CLUBS        | DROPPED<br>CLUBS | NET<br>GAIN/LOSS | QUARTER                                | NEW MEMBER<br>GOAL | CHARTER AND<br>NEW MEMBERS<br>ADDED | DROPPED<br>MEMBERS | NET<br>GAIN/LOSS |
| JULY/AUG/SEPT                        | 1                | 0                | 1                | -1<br>-1         | JULY/AUG/SEPT                          | 30<br>30           | 18<br>74                            | 117<br>128         | -99<br>-54       |
| OCT/NOV/DEC JAN/FEB/MAR APR/MAY/JUNE | 1                | 0                | 1                | -1<br>0          | OCT/NOV/DEC  JAN/FEB/MAR  APR/MAY/JUNE | 30<br>30           | 16<br>0                             | 38                 | -22<br>0         |

## GOALS AND ACTUAL NEW CLUBS CUMULATIVE

| DROPPED CLUBS: 5  DROPPED MEMBERS |                 | 27 CLUBS OF 55 ADDED 1 OR MORE<br>NEW MEMBERS | GENDER DISTRIBUT  MALE  FEMALE        | 787 (70.39%)<br>331 (29.61%) |           |
|-----------------------------------|-----------------|-----------------------------------------------|---------------------------------------|------------------------------|-----------|
| DECEASED  CLUB CANCELLED  OTHER   | 12<br>66<br>205 | CLICK HERE FOR HEALTH ASSESSMENT DATA         | FAMILY UNIT MEMBERS HEAD OF HOUSEHOLD |                              | 152<br>75 |
| TOTAL                             | 283             |                                               | NON-HEAD OF HOUSEHOLD                 |                              | 77        |